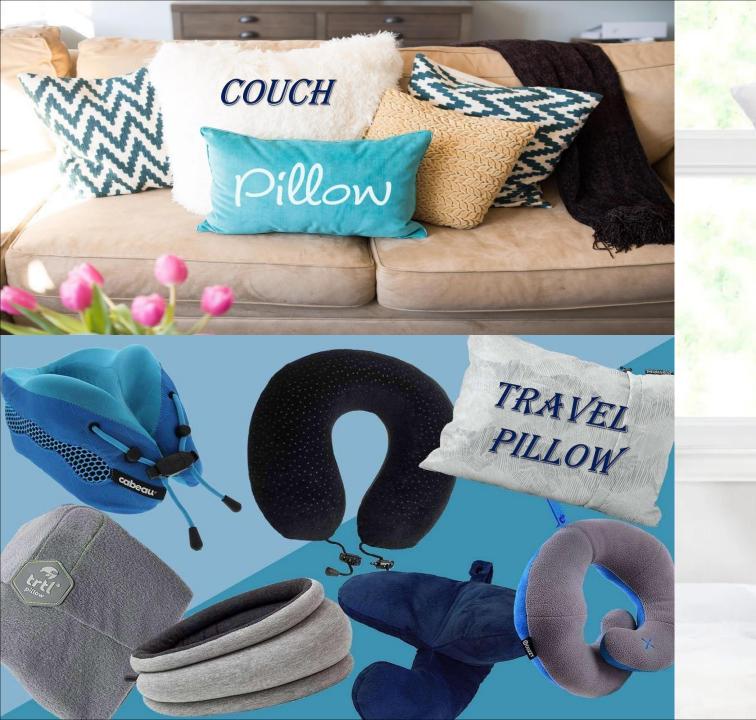

## HOME TEXTILE

- ✓ Linens
- ✓ Fabric
- ✓ Curtains
- ✓ Towels
- ✓ Comforter
- ✓ Comforter set
- ✓ Pillows
- ✓ Cushion and Cushion Cover
- ✓ Duvet cover
- ✓ Bedsheet
- ✓ Fitted sheet
- ✓ Mattress Topper

### COTTON PILLOW

-