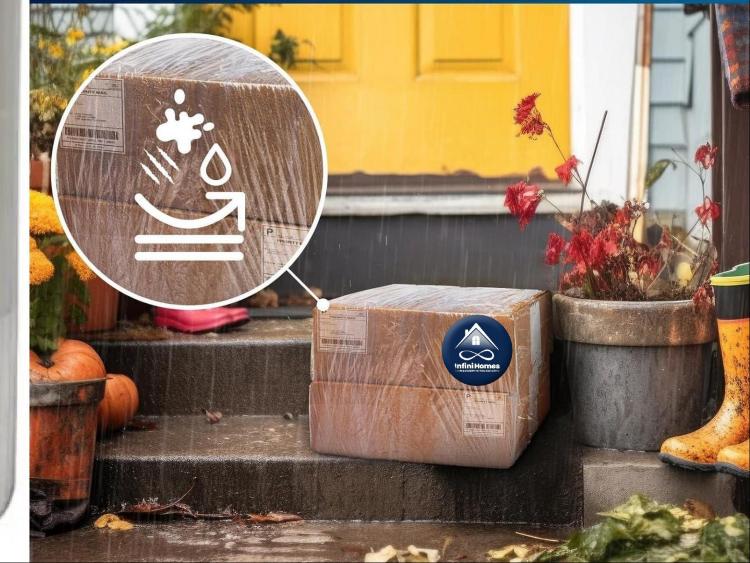

# Packaging wrap protects from dust, dirt, and water

## Strong and durable film

Easily stretches and tightly wraps the load