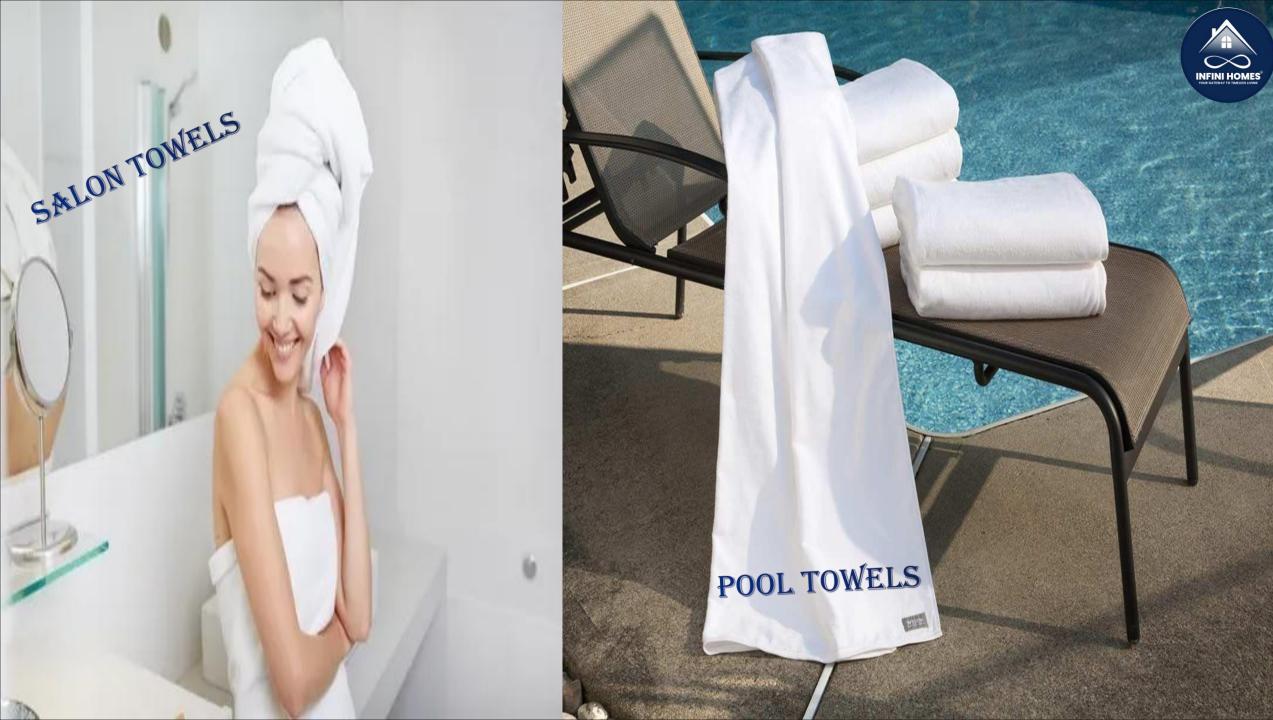

## HOME TEXTILE

- ✓ Linens
- ✓ Fabric
- ✓ Curtains
- ✓ Towels
- ✓ Comforter
- ✓ Comforter set
- ✓ Pillows
- ✓ Cushion and Cushion Cover
- ✓ Duvet cover
- ✓ Bedsheet
- ✓ Fitted sheet
- ✓ Mattress Topper

### DISPOSABLE TOWELS

### HANDS TOWELS