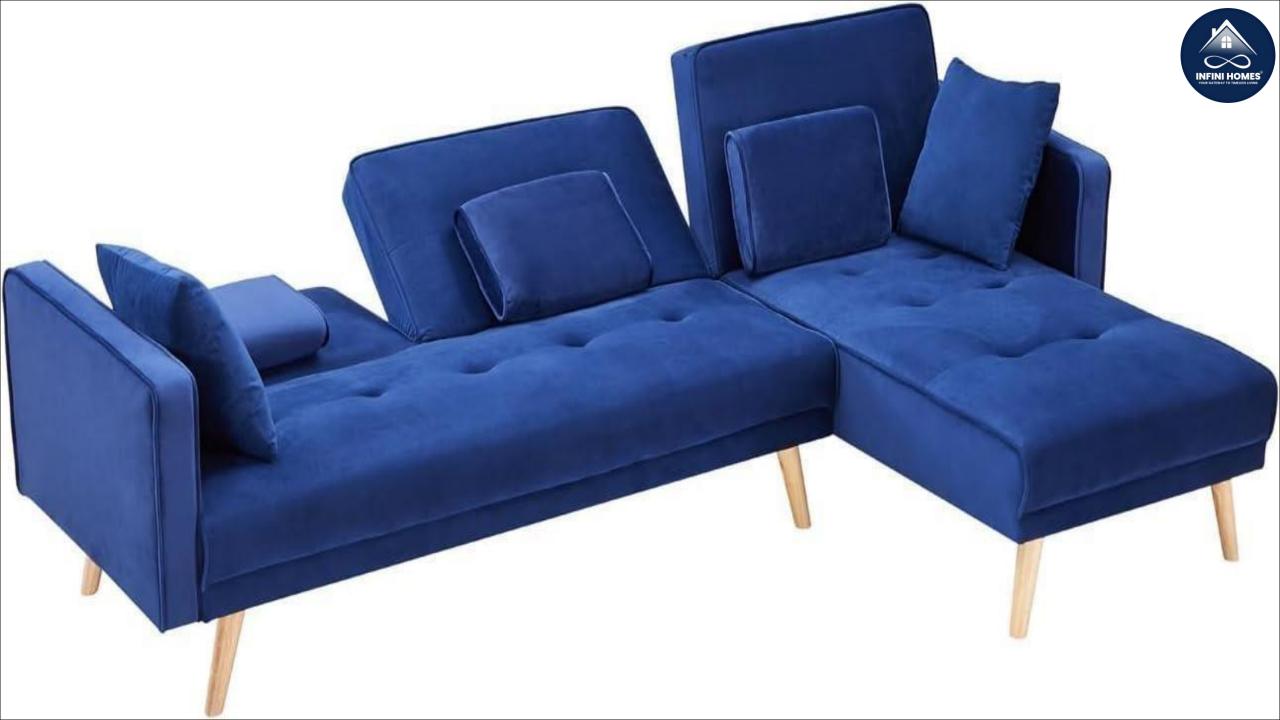

#### FURNITURE

Luxurious Comfort Meets Modern Elegance

# Sofa Material

**1.The Sponge** High-Density Sponge

**2.High Bounce Spring** You will not uncomfottable after sitting for a long time

**3.Solid Wood** No need to worry about fracture or aging corrosion

SPECIAL MOMENTS SPECIAL GIFTS DISCOVER OUR EXCLUSIVE GIFTS PACKAGE