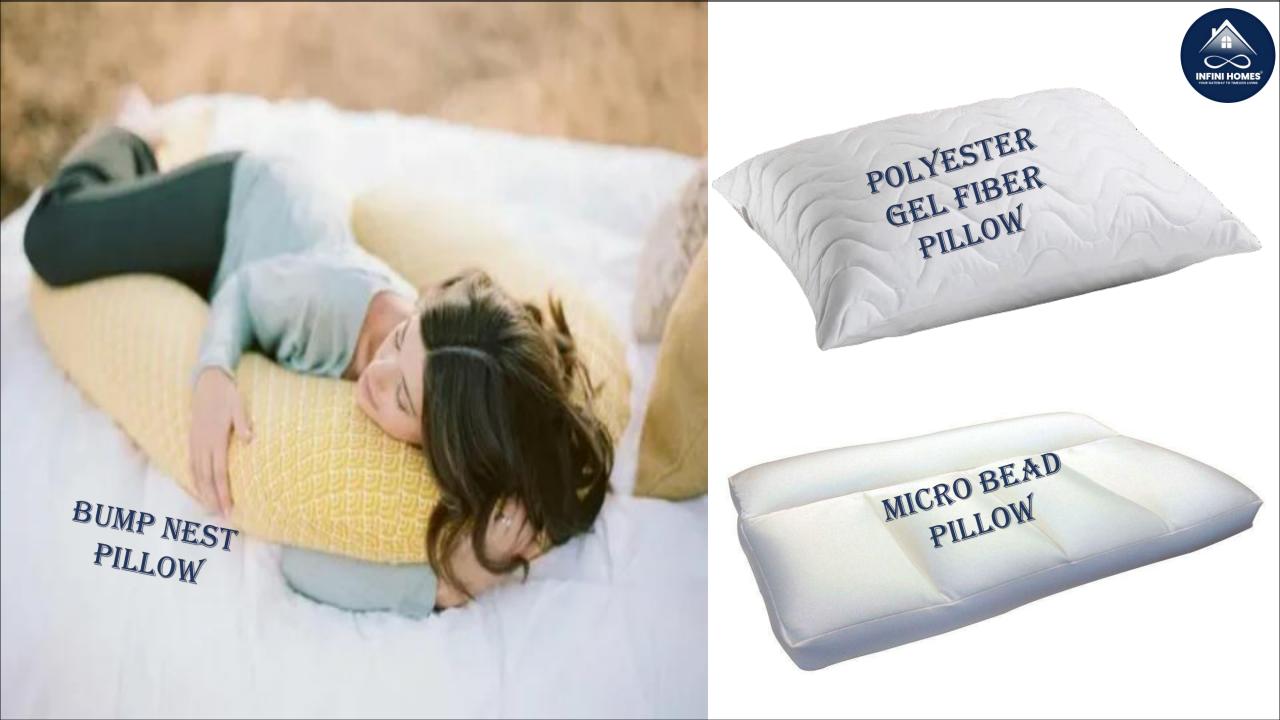

## HOME TEXTILE

- ✓ Linens
- ✓ Fabric
- ✓ Curtains
- ✓ Towels
- ✓ Comforter
- ✓ Comforter set
- ✓ Pillows
- ✓ Cushion and Cushion Cover
- ✓ Duvet cover
- ✓ Bedsheet
- ✓ Fitted sheet
- ✓ Mattress Topper

### COTTON PILLOW

-