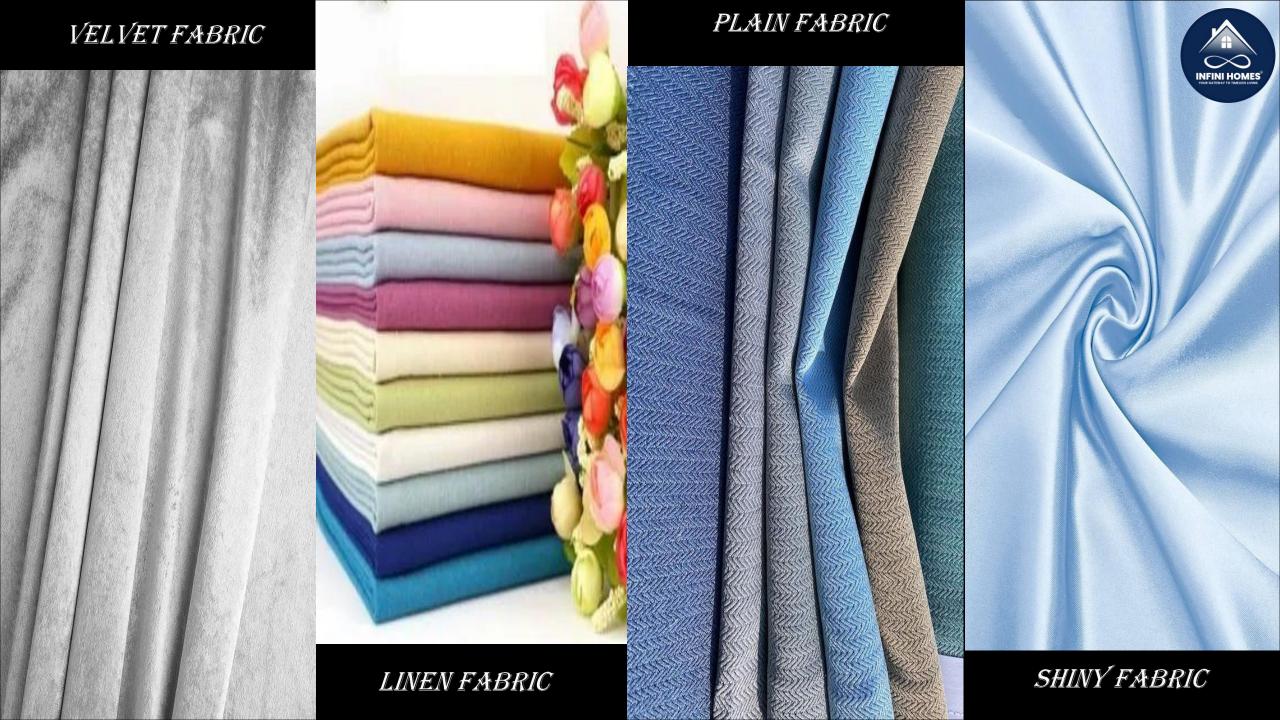

#### HOME TEXTILE

Elevate Your Home with Luxurious Textiles: A Guide to Exquisite Home Fabrics

## HOME TEXTILE

- ✓ Linens
- ✓ Fabric
- ✓ Curtains
- ✓ Towels
- ✓ Comforter
- ✓ Comforter set
- ✓ Pillows
- ✓ Cushion and Cushion Cover
- ✓ Duvet cover
- ✓ Bedsheet
- ✓ Fitted sheet
- ✓ Mattress Topper