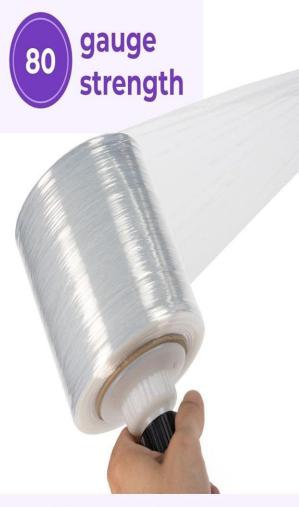

# Packaging wrap protects from dust, dirt, and water

## Strong and durable film

Easily stretches and tightly wraps the load