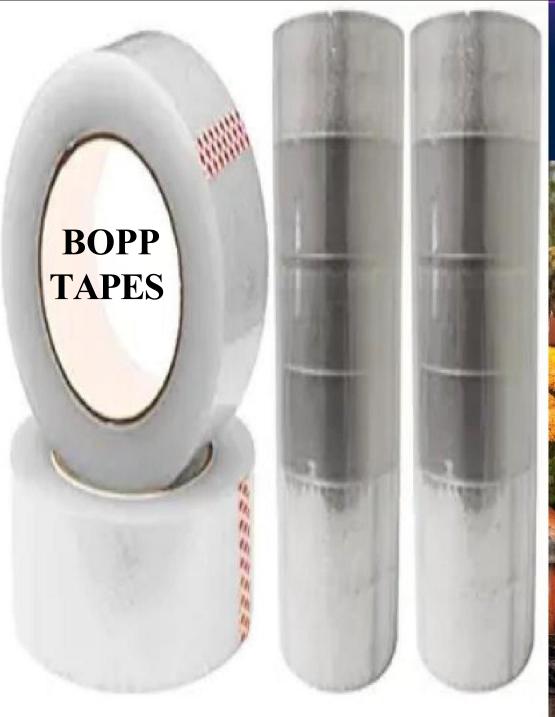

#### 29 WIDE PACKAGING TAPE

Perfect for any Tape Dispenser or Tape Gun boxes and household items

## Polypropylene Woven Bags