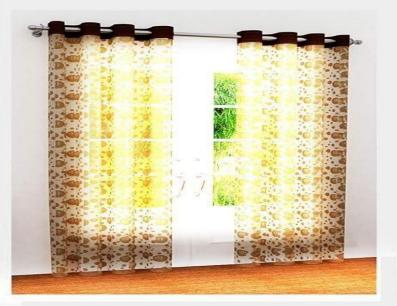

## Curtain Opacity Guide

Sheer

Allows natural sunlight to illuminate the room while giving you little privacy by being almost see-through.

- 注於:

**Light Filtering** 

Lets sunlight brighten your room by softly shifting through while giving moderate privacy.